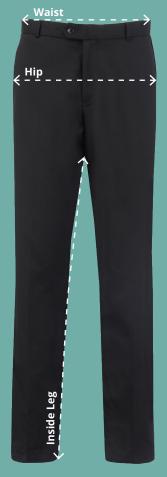

#### Waist (At top of waistband)

Measure from one end of the waistband to the other with the trouser laid down flat.

#### Hip (At bottom of fly)

Measure across the width of the trouser at the bottom of the fly with the trouser laid down flat.

### **Inside Leg**

Measure from the crotch point to the hemline at the inside leg.

Senior Slim Fit Trousers Code: 1K13

| Senior Slim Fit Trousers |      |      |      |      |      |      |      |      |      |      |      |      |      |      |      |      |
|--------------------------|------|------|------|------|------|------|------|------|------|------|------|------|------|------|------|------|
| To fit waist (Inches)    | 24"  | 25"  | 26"  | 27"  | 28"  | 29"  | 30"  | 32"  | 34"  | 36"  | 38"  | 40"  | 42"  | 44"  | 46"  | 48"  |
| Waist (cm)*              | 31.9 | 33.2 | 34.5 | 35.8 | 37.1 | 38.4 | 39.7 | 42.3 | 44.8 | 47.3 | 49.8 | 52.3 | 54.8 | 57.3 | 59.8 | 62.3 |
| Hip (cm)*                | 40.5 | 42.5 | 43.5 | 45   | 46.5 | 48   | 49.5 | 52.5 | 54.8 | 57.1 | 59.4 | 61.7 | 64   | 66.3 | 68.6 | 70.9 |
| Inside Leg 24"           | 61   |      |      |      |      |      |      |      |      |      |      |      |      |      |      |      |
| Inside Leg 26"           |      | 66.1 |      |      |      |      |      |      |      |      |      |      |      |      |      |      |
| Inside Leg 27"           |      |      |      | 68.6 |      |      |      |      |      |      |      |      |      |      |      |      |
| Inside Leg 28"           |      |      | 71.1 |      |      | 71.1 |      |      |      |      |      |      |      |      |      |      |
| Inside Leg 29"           |      |      |      | 58.6 |      |      |      |      |      |      |      |      |      |      |      |      |
| Inside Leg 30"           |      |      |      |      | 76.2 | 76.2 | 76.2 | 76.2 |      |      |      |      |      |      |      |      |
| Inside Leg 32"           |      |      |      |      | 81.3 | 81.3 | 81.3 | 81.3 | 81.3 | 81.3 | 81.3 | 81.3 |      |      |      |      |
| Inside Leg 34"           |      |      |      |      |      |      | 86.4 | 86.4 | 86.4 | 86.4 | 86.4 | 86.4 |      |      |      |      |
| Inside Leg UF            |      |      |      |      |      |      |      |      |      |      |      |      | 90   | 90   | 90   | 90   |