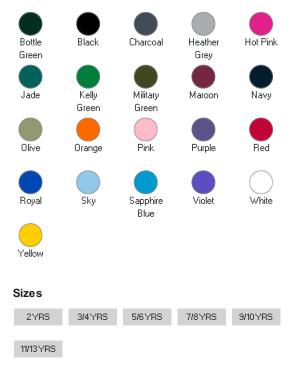

### Colours

## Size Guide

| Your body measurement (Years) | 2       | 3-4      | 5-6       | 7-8       | 9-10      | 11-13     |
|-------------------------------|---------|----------|-----------|-----------|-----------|-----------|
| Chest to fit (Inch)           | 22 - 24 | 24 - 26  | 26 - 28   | 28 - 30   | 30 - 32   | 32 - 34   |
| Chest to fit (cm)             | 53 - 56 | 56 - 63  | 63 - 71   | 71 - 76   | 76 - 81   | 81 - 86   |
| Height                        | 92 - 98 | 98 - 104 | 110 - 116 | 122 - 128 | 135 - 140 | 146 - 158 |
| International conversion      |         |          |           |           |           |           |
| European                      | 98      | 104      | 116       | 128       | 140       | 152       |