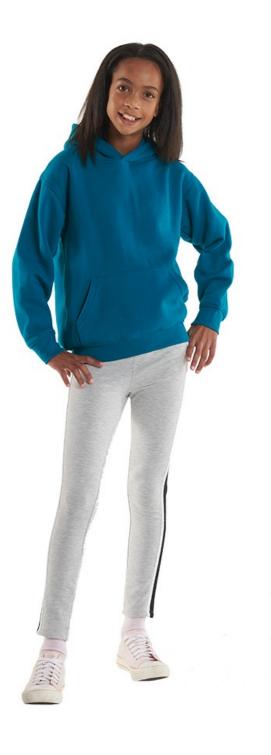

## UC503 Childrens Classic Hooded Sweatshirt

#### Specification

- 50% Polyester 50% Cotton
- Reactive Dyed
- Taped Neck
- Twin Needle Stitching
- Set in Sleeve
- Brushed Effect for Superior Comfort & Look
- Lycra Ribbed Cuffs & Welt
- Front Pouch Pocket
- Double Fabric Hood